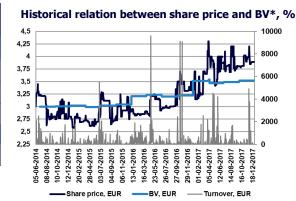

\*Indicator formulas of INVL Baltic Farmland

(https://invlbalticfarmland.com/lit/en/investor-relations/reports/indicator-formulas)

| ) | Share price<br>Premium/ discount vs BV*, % |        |  |  |  |
|---|--------------------------------------------|--------|--|--|--|
|   | 31 March 2016                              | (10.5) |  |  |  |
|   | 30 June 2016                               | (7.5)  |  |  |  |
|   | 30 September 2016                          | 8.7    |  |  |  |
|   | 31 December 2016                           | (4.8)  |  |  |  |
|   | 31 March 2017                              | 21.5   |  |  |  |
|   | 30 June 2017                               | 11.2   |  |  |  |
|   | 30 September 2017                          | 7.95   |  |  |  |
|   | 31 December 2017                           | 4.57   |  |  |  |
|   |                                            |        |  |  |  |