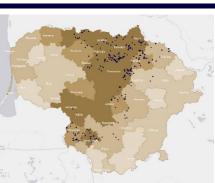

The land plots which the company owns are in the most productive regions of Lithuania. They're indicated in blue.

| Main characteristics of INVL Baltic Farmland shares admitted to trading |              |  |  |  |
|-------------------------------------------------------------------------|--------------|--|--|--|
| Shares issued, units                                                    | 3,291,549    |  |  |  |
| Total voting rights granted by the issued shares, units                 | 3,228,510    |  |  |  |
| Nominal value for one share, EUR                                        | 0.29         |  |  |  |
| Total nominal value, EUR                                                | 954,549.21   |  |  |  |
| ISIN code                                                               | LT0000128753 |  |  |  |