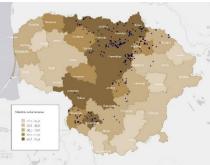

#### Agricultural land portfolio of INVL Baltic Farmland, AB

Plots belonging to the company are in the most fertile areas of Lithuania. They are highlighted in blue.