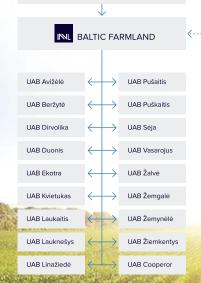

# NL BALTIC FARMLAND

INVL Baltic Farmland, AB was established on 29 April 2014 on the basis of a part of assets split-off from Invalda INVL, AB.

**INVL Baltic Farmland manages shares of companies** investing into agricultural land. INVL Baltic Farmland has 100% in 18 companies owning more than 3 thousand hectares of agricultural land in Lithuania.