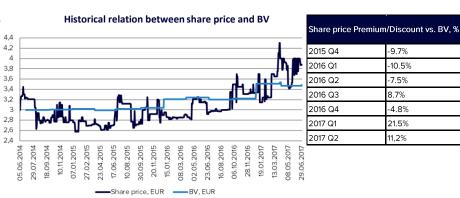

## **Key information for 6 months of 2017**

|    | Key figures                                   | 30 June<br>2015 | 30 June<br>2016 | 30 June<br>2017 |
|----|-----------------------------------------------|-----------------|-----------------|-----------------|
|    | Book value of land, EUR thousand              | 10,558          | 11,237          | 12,335          |
| 42 | Cash, EUR thousand                            | 233             | 105             | 177             |
| 2  | Other assets, EUR thousand                    | 10              | 19              | 2               |
|    | Consolidated equity, EUR thousand             | 9,938           | 10,327          | 11,279          |
|    | Deferred income tax liabilities, EUR thousand | 848             | 956             | 1,129           |
|    | Deferred revenue, EUR thousand                | 173             | 238             | 269             |
|    | Other liabilities, EUR thousand               | 36              | 77              | 106             |
|    | Controlled cultivated cropland area, ha       | 3,003           | 3,003           | 2,999           |
|    | Average rental income per hectare, EUR        | 149             | 172             | 179             |
|    | Book value of one share, EUR*                 | 3.02            | 3.20            | 3.49            |
|    | Dividend yield, %*                            | 2.2             | 2.2             | 1.8             |